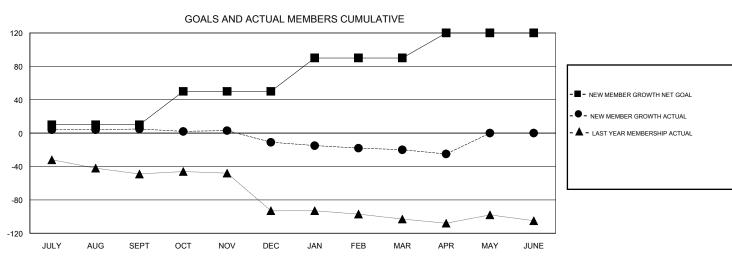

## MONTHLY MEMBERSHIP PROGRESS REPORT

District 7 I

Results as of: 4/30/2017

**LOCATION ARKANSAS** 

**GMT CA** 

|                       | Club          | s         |               | Members               |                                                                |                                                              |                                                    |  |
|-----------------------|---------------|-----------|---------------|-----------------------|----------------------------------------------------------------|--------------------------------------------------------------|----------------------------------------------------|--|
| RESULTS FOR 2016-2017 |               |           |               | RESULTS FOR 2016-2017 |                                                                |                                                              |                                                    |  |
| QUARTER               | NEW CLUB GOAL | NEW CLUBS | DROPPED CLUBS | QUARTER               | NEW MEMBER GROWTH<br>NET GOAL (not reinstated<br>or transfers) | NEW MEMBER<br>GROWTH ACTUAL (not<br>reinstated or transfers) | DROPPED<br>MEMBERS ACTUAL<br>(including transfers) |  |
| JULY/AUG/SEPT         | 0             | 0         | 0             | JULY/AUG/SEPT         | 10                                                             | 28                                                           | 23                                                 |  |
| OCT/NOV/DEC           | 1             | 0         | 0             | OCT/NOV/DEC           | 40                                                             | 23                                                           | 39                                                 |  |
| JAN/FEB/MAR           | 1             | 0         | 0             | JAN/FEB/MAR           | 40                                                             | 29                                                           | 38                                                 |  |
| APR/MAY/JUNE          | 1             | 0         | 0             | APR/MAY/JUNE          | 30                                                             | 4                                                            | 9                                                  |  |