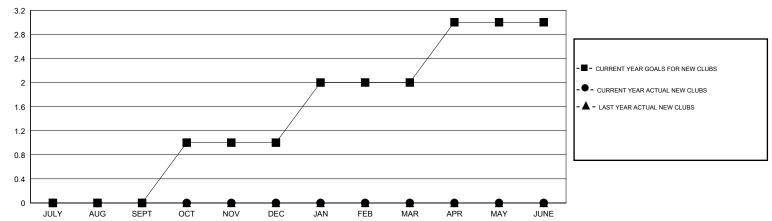

## MONTHLY MEMBERSHIP PROGRESS REPORT

District 7 I

Results as of: 4/30/2017

**LOCATION ARKANSAS** 

**GMT CA** 

|                       | Club          | s         |               | Members               |                                                                |                                                              |                                                    |  |
|-----------------------|---------------|-----------|---------------|-----------------------|----------------------------------------------------------------|--------------------------------------------------------------|----------------------------------------------------|--|
| RESULTS FOR 2016-2017 |               |           |               | RESULTS FOR 2016-2017 |                                                                |                                                              |                                                    |  |
| QUARTER               | NEW CLUB GOAL | NEW CLUBS | DROPPED CLUBS | QUARTER               | NEW MEMBER GROWTH<br>NET GOAL (not reinstated<br>or transfers) | NEW MEMBER<br>GROWTH ACTUAL (not<br>reinstated or transfers) | DROPPED<br>MEMBERS ACTUAL<br>(including transfers) |  |
| JULY/AUG/SEPT         | 0             | 0         | 0             | JULY/AUG/SEPT         | 10                                                             | 28                                                           | 23                                                 |  |
| OCT/NOV/DEC           | 1             | 0         | 0             | OCT/NOV/DEC           | 40                                                             | 23                                                           | 39                                                 |  |
| JAN/FEB/MAR           | 1             | 0         | 0             | JAN/FEB/MAR           | 40                                                             | 29                                                           | 38                                                 |  |
| APR/MAY/JUNE          | 1             | 0         | 0             | APR/MAY/JUNE          | 30                                                             | 4                                                            | 9                                                  |  |

## GOALS AND ACTUAL NEW CLUBS CUMULATIVE

| DROPPED CLUBS: 0  DROPPED MEMBERS |          | 26 CLUBS OF 39 ADDED 1 OR MORE NEW MEMBERS | GENDER DISTRIBUTION           MALE         588 (67.74%)           FEMALE         280 (32.26%) |  |     |
|-----------------------------------|----------|--------------------------------------------|-----------------------------------------------------------------------------------------------|--|-----|
| DECEASED                          | 5        | CLICK HERE FOR CUMULATIVE                  | TOTAL FAMILY UNIT MEMBERS                                                                     |  | 128 |
| CLUB CANCELLED OTHER              | 0<br>105 | MEMBERSHIP DATA                            | FAMILY MEMBERS PAYING HALF                                                                    |  | 65  |
| TOTAL                             | 110      |                                            | 5525                                                                                          |  |     |